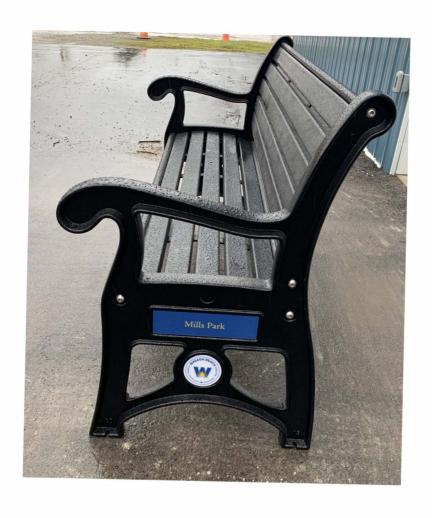

| Applic                     | cant's Name: _                                                                                                       | Date:                                                                                                                                                                     |
|----------------------------|----------------------------------------------------------------------------------------------------------------------|---------------------------------------------------------------------------------------------------------------------------------------------------------------------------|
| Addre                      | ess:                                                                                                                 |                                                                                                                                                                           |
|                            |                                                                                                                      | Phone No.:                                                                                                                                                                |
| Email                      | <b>:</b>                                                                                                             |                                                                                                                                                                           |
| *please                    |                                                                                                                      | of the Amenity (Bench, Tree, Bike rack): (must be municipally owner property) he amenity must be approved by the Parks Foreman as there can be some limitations including |
| -                          | e Inscription-<br>e print:                                                                                           | 120 Characters max.(bench or tree only)                                                                                                                                   |
|                            |                                                                                                                      |                                                                                                                                                                           |
| The fe<br>The fe<br>The fe | e for the bench<br>e for the tree, i<br>e for the bike ra                                                            | including HST) , incl. installation of the bench is \$2,500.00. ncl. installation of the tree is \$500.00. ack, incl. installation of the rack is: \$250.00               |
| •                          | Single<br>5-bike<br>10-bike                                                                                          | \$900.00<br>\$1,400.00.                                                                                                                                                   |
| *Fees<br>ameni             | -                                                                                                                    | rent <u>Fees &amp; Charges Bylaw</u> and must be paid prior to installation of the tree or                                                                                |
| Respo                      | nsibility of the                                                                                                     | Town:                                                                                                                                                                     |
| 1.<br>2.                   | ,                                                                                                                    |                                                                                                                                                                           |
| 3.                         |                                                                                                                      |                                                                                                                                                                           |
| 4.                         | The Town will assign locations on a first come, first served basis, and will not maintain waitlists for dedications. |                                                                                                                                                                           |
|                            |                                                                                                                      |                                                                                                                                                                           |